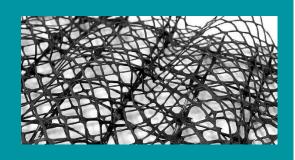

## **Trinter Erosion Control mesh**

**Trinter Erosion Control Mesh** 

#### **DESCRIPTION**

Trinter Erosion Control Mesh

#### **Geomat**

Material High density polyethylene

Colour

Net configuration Complex

Product thickness 25 mm

Number of undulations per metre 22

Undulation mesh length 10 mm

Undulation mesh width 10 mm