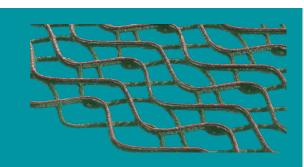

## **TurfMesh 1400**

Geomat, 9500N - 2m x 20m roll - Suitable for occasional use of light commercial vehicles

#### **DESCRIPTION**

Geomat, 9500N - 2m x 20m roll - Suitable for occasional use of light commercial vehicles

### **Geomat**

**Material** Polypropylene

**Structure** Rhomboidal

**Colour** Brown

Tensile strength (MD) 9.5 kN/m

Yield point elongation 25%

Residual thickness @ 500kPa 50%

- 1. Geoworks (trading as Wrekin Products Ltd.) continually seeks to improve its products and, therefore, reserves the right to alter product specifications without prior notice.
- 2. It is the responsibility of all users to satisfy themselves the above data is current.
- 3. Installation details are available on request.
- 4. All Geoworks products are supplied subject to our <u>Terms and Conditions of Sale.</u>